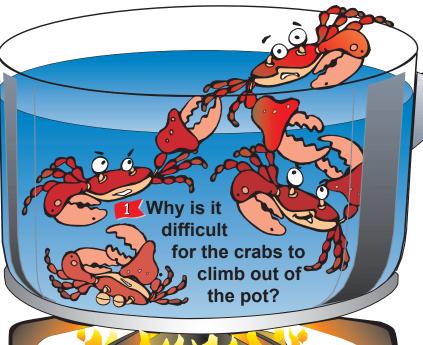

## Climbing Out

- What is the "pot" that you are in?
  - •
- When you get in trouble (or in the pot) are you keeping others in, or yourself? How?
  - •
  - •
- What are the reasons for staying in the pot?
  - •
  - •
  - •
- What will your future be like if you don't get out?
  - •
  - •
  - •
- What are the reasons for getting out of the pot?
  - •
  - •
  - •

- How do friends (others) affect you in both positive ways and negative ways?
- Who wants to see you climb out? Why?
  - •

- What will your future be like when you climb out?
  - •
  - •
- What are the tools you can use to get out?
  - •

Warning: If you try to get out, you will be attacked! Why?

© WhyTry LLC 2013 www.whytry.o